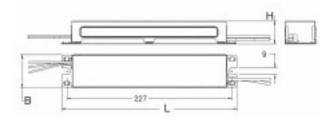

## Product family datasheet

Product line drawing with letters

Product line drawing - technical

#### Technical data

| Product description | Nominal current                      | Ambient temperature range | Input voltage          | Nominal voltage | Mains frequency | Output voltage     |
|---------------------|--------------------------------------|---------------------------|------------------------|-----------------|-----------------|--------------------|
|                     | 0.38 A                               | -20+60 °C                 | 198254 V <sup>1)</sup> | 220240 V        | 50/60 Hz        | 24 V <sup>2)</sup> |
|                     |                                      |                           |                        |                 |                 |                    |
| Product description | Maximum temperature at tc test point | Length                    |                        |                 |                 |                    |
|                     | 85 °C <sup>3)</sup>                  | 241.0 mm                  |                        |                 |                 | ·                  |